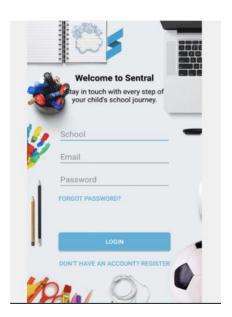

#### Step 1

- a) On your mobile device, search the Play Store or App Store for the Sentral for Parents app, and download the app.
- b) Start typing 'Kingsgrove North High School' then select the school name when it appears.
- c) Enter your portal username and password, then click Login.